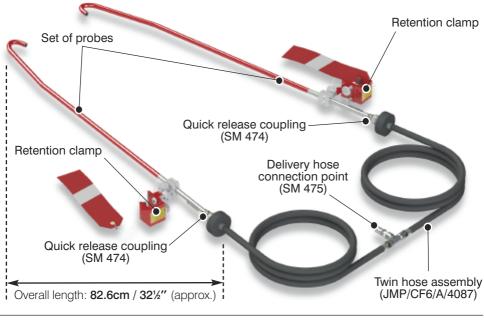

## PROBE ASSEMBLY: Main points and connection to twin hose assembly.

Note: The probes shown here are for illustrative purposes only and are not necessarily the actual probes featured.

**AIRCRAFT SERVICE EQUIPMENT** 