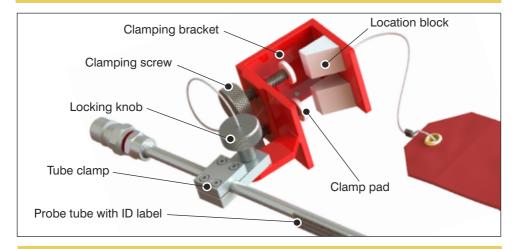

*THE JUNIPER SaM146 SHORT ENGINE WASH PROBES JMP/SaM146/D/6797* 

(Supplied as set of two)

Information sheet



## **CLAMPING BRACKET:** Main parts identified.



## PROBE ASSEMBLY: Main points and connection to twin hose assembly.

Note: The probes shown here are for illustrative purposes only and are not necessarily the actual probes featured.





**AIRCRAFT SERVICE EQUIPMENT** 

A.T.Juniper (Liverpool) Limited. Marshall Works, 5-17 Bleasdale Road, Allerton, Liverpool L18 5JB

Tel: +44(0)151 733 1553 Fax: +44(0)151 734 3166 *Also at:* Ash House, Prenton Way, North Cheshire Trading Estate, Prenton, Wirral CH43 3DU

Email: gse@juniper-liverpool.com Web: www.juniper-liverpool.com Contractors to H.M.Government Departments

Registered with: ISO 9001:2015